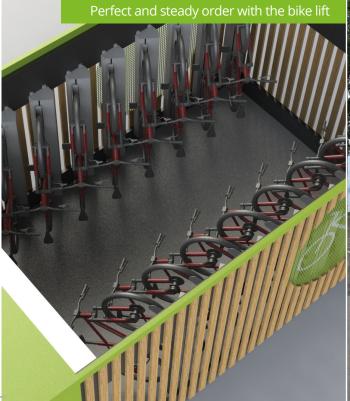

### Comfort parking with kinetic bike lift

Each bicycle parking space is equipped with a bicycle lift that brings each bicycle (up to 30 kg) into the horizontal parking position and back again by means of mechanical kinetics. – Without effort, automatically and safely. More information about the bicycle lift: bike-parking-lift.com