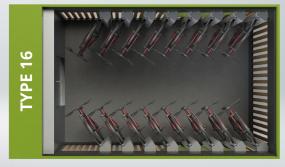

**Type 8** | 8 PP, WxLxH (m): 2.1x5x2,55

**Type 16** | 16 PP, WxLxH (m): 3.1x5x2,55

## 8 or 16 parking spaces per bike box

The BIKE-PARKING-LOCKER is available in two versions with 8 or 16 bicycle parking spaces (type 8 or type 16), which safely protects all bicycles from weather and theft. The bike box is well ventilated to prevent waterlogging or heat build-up.

Minimum footprint: One car parking space The BIKE-PARKING-LOCKER only requires a parking space of 2.1 m x 5 m for 8 bicycles (this corresponds to the size of a car parking space), and only 3.1 m x 5 m for 16 bicycles!