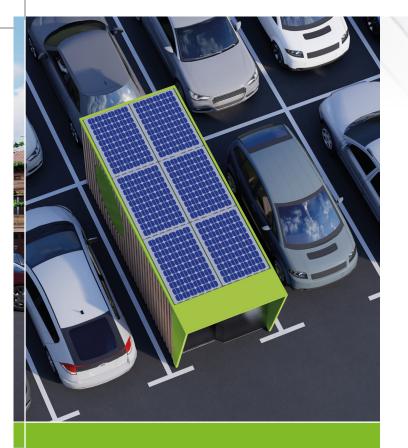

### Photovoltaics for self-sufficient operation

The necessary power supply for electronic access, monitoring and interior lighting is provided by a photovoltaic system. This ensures the operation of the bicycle box regardless of the location and at any time of year. Optionally, the possibility of a battery charging station can also be integrated.