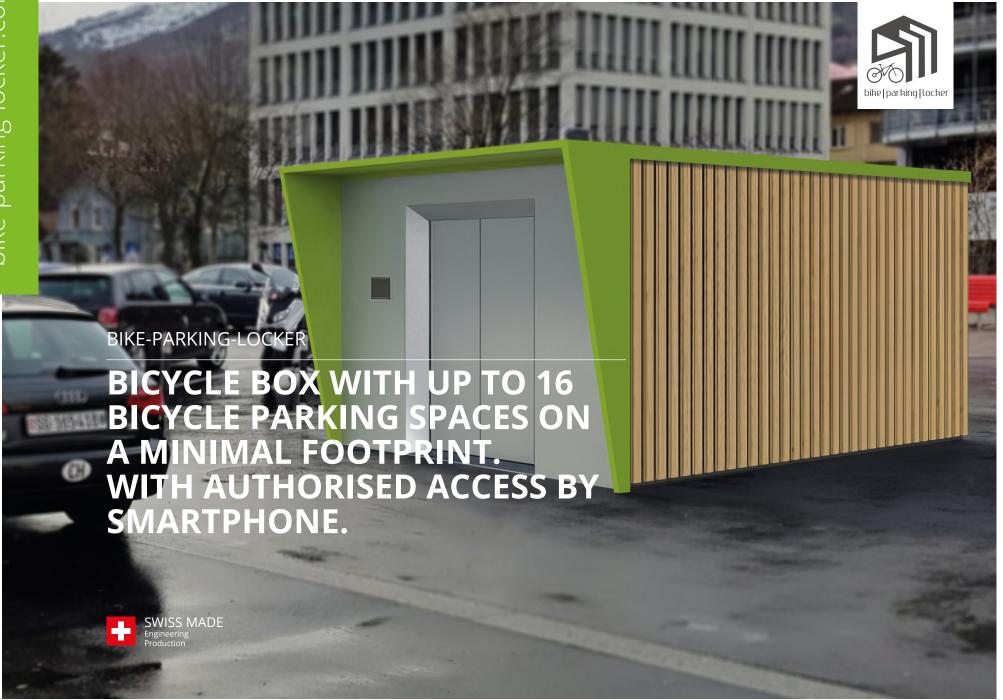

# **HIGHLIGHTS**

8 or 16 bicycle spaces per box

Minimum footprint from 2.1 m x 5 m

Access by smartphone

Mobile, transportable by truck

Equipped with kinetic bike lift

independent power supply

Option: Battery charging station

## 8 or 16 parking spaces per bike box

The BIKE-PARKING-LOCKER is available in two versions with 8 or 16 bicycle parking spaces (type 8 or type 16), which safely protects all bicycles from weather and theft. The bike box is well ventilated to prevent waterlogging or heat build-up.

Minimum footprint: One car parking space The BIKE-PARKING-LOCKER only requires a parking space of 2.1 m x 5 m for 8 bicycles (this corresponds to the size of a car parking space), and only 3.1 m x 5 m for 16 bicycles!

#### Access for authorised clients only

Access to the bike box is ensured with a smartphone app. Only authorised and registered clients get access to the respective box. The app is free and the operator can set the parking rates themselves - and also offer free parking and subscription models.