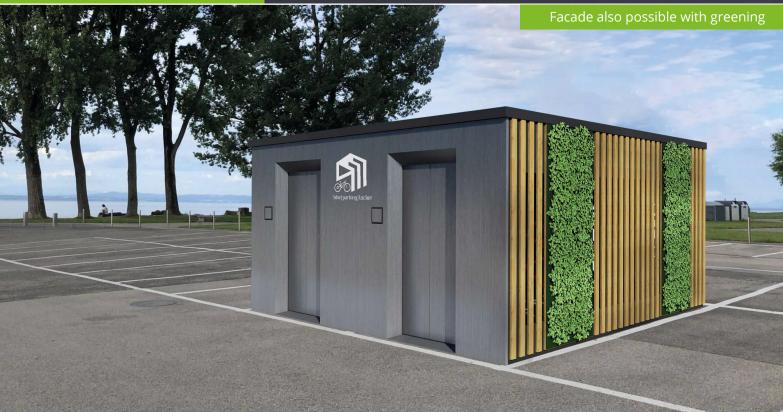

## 8 or 16 parking spaces per bike box

The BIKE-PARKING-LOCKER is available in two versions with 8 or 16 bicycle parking spaces (type 8 or type 16), which safely protects all bicycles from weather and theft. The bike box is well ventilated to prevent waterlogging or heat build-up.

Robust construction and valuable design Despite its mobile use, the BIKE-PARKING-LOCKER is robustly built so that even after years of use there are no defects in terms of function and visual design. Therefore, it is equally suitable for temporary or stationary use.