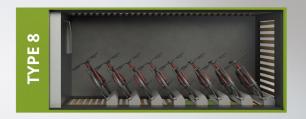

**Type 8** | 8 PP, WxLxH (m): 2.1x5x2,55

**Type 16** | 16 PP, WxLxH (m): 3.1x5x2,55

## 8 or 16 parking spaces per bike box

The BIKE-PARKING-LOCKER is available in two versions with 8 or 16 bicycle parking spaces (type 8 or type 16), which safely protects all bicycles from weather and theft. The bike box is well ventilated to prevent waterlogging or heat build-up.

Minimum footprint: One car parking space The BIKE-PARKING-LOCKER only requires a parking space of 2.1 m x 5 m for 8 bicycles (this corresponds to the size of a car parking space), and only 3.1 m x 5 m for 16 bicycles!