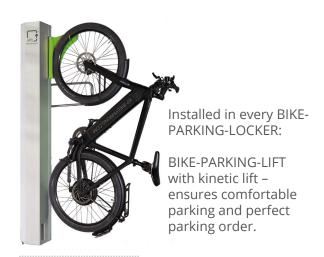

### Comfort parking with kinetic bike lift

Each bicycle parking space is equipped with a bicycle lift that brings each bicycle (up to 30 kg) into the horizontal parking position and back again by means of mechanical kinetics. – Without effort, automatically and safely. More information about the bicycle lift: bike-parking-lift.com