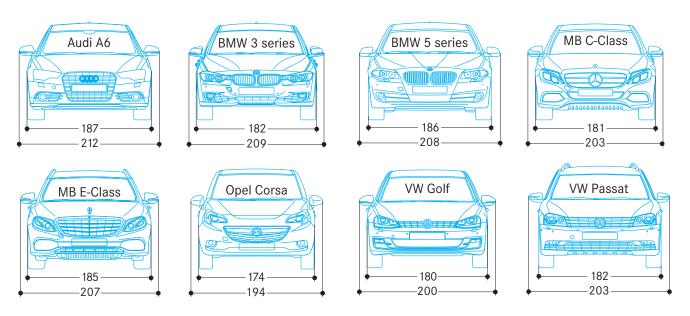

# Vehicle width dimensions

Cars are becoming wider. To ensure comfortable entry and exit, we recommend choosing platforms with minimum widths of 250 cm for single units and of 500 cm for double units. Even wider platforms of 260 cm and 270 cm are also available for single units. For 405, 440 and 450 double units, platforms of 520 cm and 540 cm are available for higher comfort.

#### Vehicle width dimensions

### Dimensions in cm.

The vehicle parking positions and car width dimensions of other vehicle models can vary from those shown above. Therefore, the door opening distances in the diagrams are only provided as theoretical estimations for guidance.