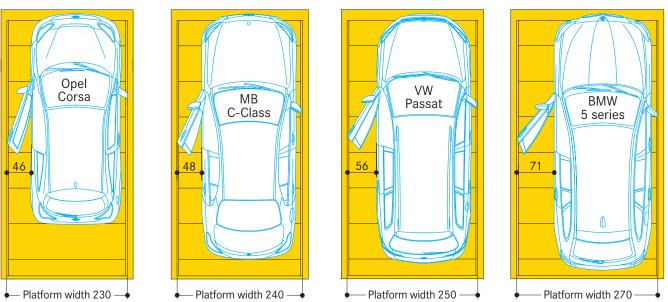

## Door-opening-distance with different platform widths

### Dimensions in cm.

The vehicle parking positions and car width dimensions of other vehicle models can vary from those shown above. Therefore, the door opening distances in the diagrams are only provided as theoretical estimations for guidance.